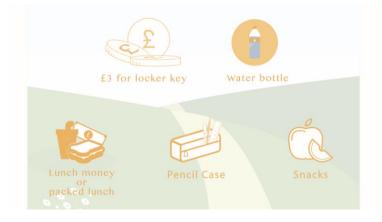

### First day

On arriving at St Anne's on your first day, you should make your way to the hall for 8.40am. Staff and prefects will be welcoming you at the gates.

There will be so many opportunities for you at St Anne's and you will get from St Anne's

what you put into it.

Do not let anything stand in your way!

On your first day you will need:-

## Equipment

Everyday a student needs their log book, a pencil case, a water bottle, packed lunch or money, their locker key and the following equipment depending on their timetable (all equipment should be labelled clearly with the student's name).

A locker key is £3, this will be returned when they leave in Year 13.