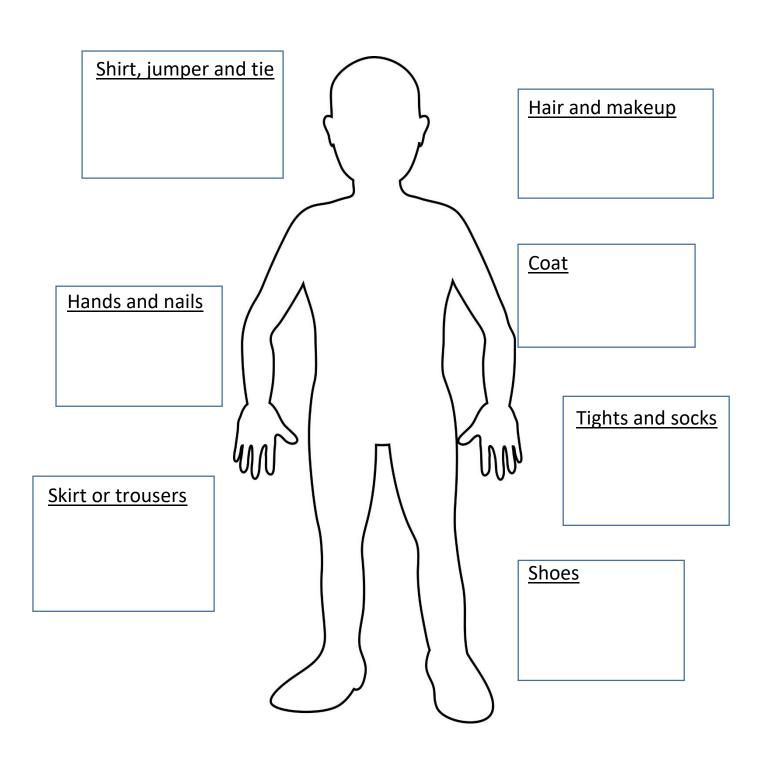

# School Uniform

Wearing the correct uniform – Draw onto the figure the correct St Anne's uniform. Fill in the boxes to explain the uniform expectations.