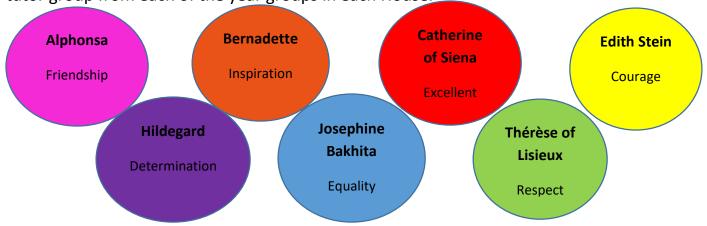

### **Tutor Groups**

Our Tutor groups are each members of a House which are named after a Saint. There is a tutor group from each of the year groups in each House.